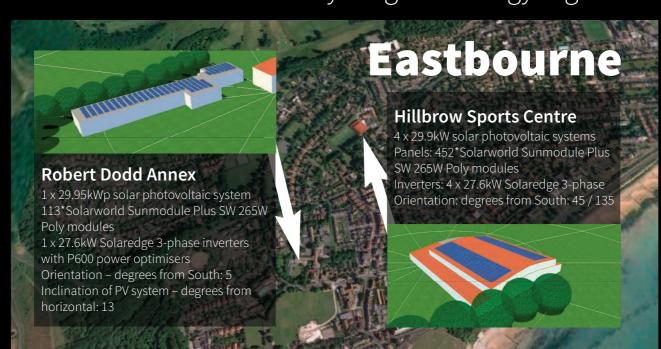

## Eastbourne Campus help make it happen!

Brighton Energy Coop's latest project is in partnership with the University of Brighton at the UoB's Eastbourne Campus. BEC aims to install community-funded solar at two buildings in Eastbourne: the Hillbrow Sports Centre and the Robert Dodd building, adding to the 17 other PV systems we've build locally in the last five years.